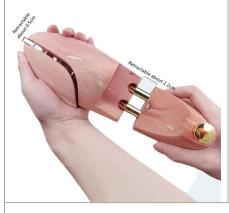

### How to use it?

First put the wooden last into the shoe, use the rebound force of the spring to make the front end of the shoe brace tighten the front of the shoe and fill the toe of the shoe. Then press the last into the shoe.