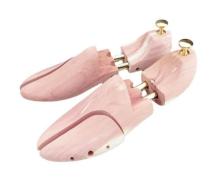

# Double Copper Tube Cedar Shoe Tree

Not painted without chemical processes, cedar itself will give off a light wood fragrance and can help remove odor and insects in shoes.

Cedar wood characteristics

Cedar is a kind of preservative wood, will give off a kind of fragrance with acid, have a constant good effect of insect and moth resistance, is a kind of preservative wood without preservative treatment one of the.

## Superior connect

Double copper tube with spring to make shoe tree firm enough to shape shoes

Material 100% Cedar wood + Metal

Tubes

Logo Laser logo or metal plate logo

MOQ <u>100 pairs</u>

Delivery date 25 days