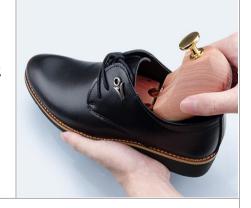

### How to use it?

First put the wooden last into the shoe, use the rebound force of the spring to make the front end of the shoe brace tighten the front of the shoe and fill the toe of the shoe. Then press the last into the shoe.