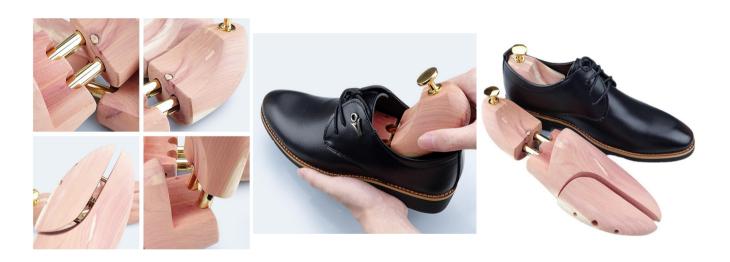

## LOGO

Laser logo is not only on wood part, but also on the copper handle

### How to use it?

First put the wooden last into the shoe, use the rebound force of the spring to make the front end of the shoe brace tighten the front of the shoe and fill the toe of the shoe. Then press the last into the shoe.