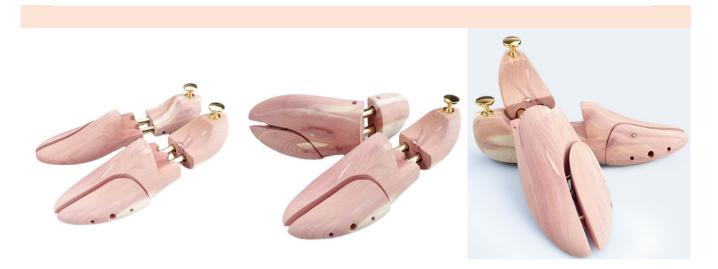

# Double Copper Tube Cedar Shoe Tree

Not painted without chemical processes, cedar itself will give off a light wood fragrance and can help remove odor and insects in shoes.

Cedar wood characteristics

Cedar is a kind of preservative wood, will give off a kind of fragrance with acid, have a constant good effect of insect and moth resistance, is a kind of preservative wood without preservative treatment one of the.

## Superior connect

Double copper tube with spring to make shoe tree firm enough to shape shoes

Material 100% Cedar wood + Metal

Tubes

Logo Laser logo or metal plate logo

MOQ <u>100 pairs</u>

Delivery date 25 days