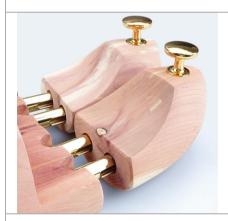

## Superior connect

Double copper tube with spring to make shoe tree firm enough to shape shoes

Material 100% Cedar wood + Metal

Tubes

Logo Laser logo or metal plate logo

MOQ <u>100 pairs</u>

Delivery date 25 days

## LOGO

Laser logo is not only on wood part, but also on the copper handle