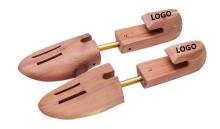

#### Superior connect

Copper tube with spring to make shoe tree firm enough to shape shoes

Material <u>100% Cedar wood + Metal</u>

<u>Tubes</u>

Logo Laser logo or metal plate logo

MOQ <u>100 pairs</u>

Delivery date 25 days

#### **LOGO**

Either laser logo or metal plate logo is accepted. Choose which you want.

Laser logo is not only on wood part, but also on the copper handle