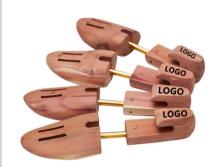

#### Superior connect

Copper tube with spring to make shoe tree firm enough to shape shoes

Material <u>100% Cedar wood + Metal</u>

<u>Tubes</u>

Logo Laser logo or metal plate logo

MOQ <u>100 pairs</u>

Delivery date 25 days

#### **LOGO**

Either laser logo or metal plate logo is accepted. Choose which you want.

Laser logo is not only on wood part, but also on the copper handle