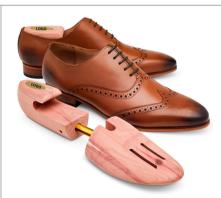

## Shoe tree effect

Cedar shoe tree can shape leather shoes for a long time.

Meanwhile, because of cedar wood's peculiarity, it will not easy to be humid.

### How to use it?

First put the wooden last into the shoe, use the rebound force of the spring to make the front end of the shoe brace tighten the front of the shoe and fill the toe of the shoe. Then press the last into the shoe