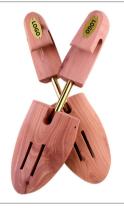

# One Tube Cedar Shoe Tree

Not painted without chemical processes, cedar itself will give off a light wood fragrance and can help remove odor and insects in shoes.

Cedar wood characteristics

Cedar is a kind of preservative wood, will give off a kind of fragrance with acid, have a constant good effect of insect and moth resistance, is a kind of preservative wood without preservative treatment one of the.

#### Superior connect

Copper tube with spring to make shoe tree firm enough to shape shoes

Material <u>100% Cedar wood + Metal</u>

<u>Tubes</u>

Logo Laser logo or metal plate logo

MOQ <u>100 pairs</u>

Delivery date 25 days