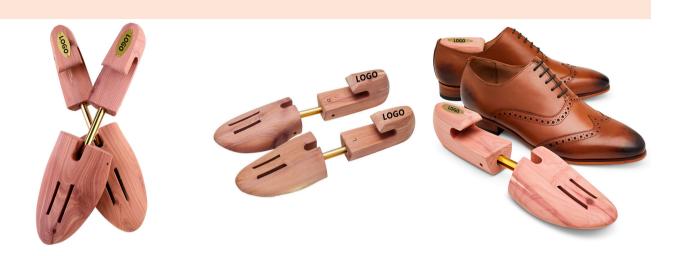

# One Tube Cedar Shoe Tree

Not painted without chemical processes, cedar itself will give off a light wood fragrance and can help remove odor and insects in shoes.

Cedar wood characteristics

Cedar is a kind of preservative wood, will give off a kind of fragrance with acid, have a constant good effect of insect and moth resistance, is a kind of preservative wood without preservative treatment one of the.

#### Superior connect

Copper tube with spring to make shoe tree firm enough to shape shoes

Material <u>100% Cedar wood + Metal</u>

<u>Tubes</u>

Logo Laser logo or metal plate logo

MOQ <u>100 pairs</u>

Delivery date 25 days

#### **LOGO**

Either laser logo or metal plate logo is accepted. Choose which you want.

Laser logo is not only on wood part, but also on the copper handle

## Shoe tree effect

Cedar shoe tree can shape leather shoes for a long time.

Meanwhile, because of cedar wood's peculiarity, it will not easy to be humid.