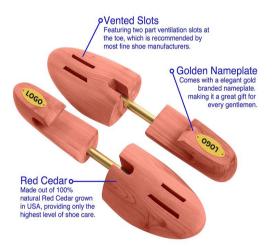

#### Superior connect

Copper tube with spring to make shoe tree firm enough to shape shoes

Material <u>100% Cedar wood + Metal</u>

<u>Tubes</u>

Logo Laser logo or metal plate logo

MOQ <u>100 pairs</u>

Delivery date 25 days

#### **LOGO**

Either laser logo or metal plate logo is accepted. Choose which you want.

Laser logo is not only on wood part, but also on the copper handle

# One Tube Cedar Shoe Tree

Not painted without chemical processes, cedar itself will give off a light wood fragrance and can help remove odor and insects in shoes.

Cedar wood characteristics

Cedar is a kind of preservative wood, will give off a kind of fragrance with acid, have a constant good effect of insect and moth resistance, is a kind of preservative wood without preservative treatment one of the.